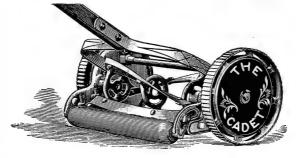

on Putting Greens, cuts very evenly.

|         | Weight.   | Width of<br>Cut. | Horse Power. | Price.                                  |
|---------|-----------|------------------|--------------|-----------------------------------------|
| Style B | 1000 lbs. | 35 in.<br>40 "   | 4 8          | \$750.00 f. o. b. Newburg<br>850.00 " " |
| " D     | 2000 "    | 40 "             | 0 .          | 1500.00 " "                             |

#### Imperial High Wheel Lawn Mower

This mower is not surpassed by any Lawn Mower in the market. It is easy running, does the best of work and its construction is such that it will outwear any lawn mower made.

Price: 14 in., \$8.00; 16 in., \$9.00; 18 in., \$10.00; 20 in., \$11.00 Add \$1.00 to above prices for 5-blade mower.



#### The Cadet Lawn Mower



This is an excellent low price mower and should not be confounded with the cheap mowers that are on the market, many of which are worthless. The Cadet is a well made, substantial mower.

| Price | 14 inch  | \$4.00 |
|-------|----------|--------|
| Price | 16 inch. | 4.50   |

# The Newport High Wheel Mower

A medium priced mower, and a splendid machine.

16 inch,

\$6.50





## CHAIN ROLLER MOWER

This is designed especially for use on borders and on the edges of drives and walks. It runs very easily and is quite a necessity on all large lawns.

PRICE—4 Blade Mower, 12 in. \$12.00; 14in. \$13.00; 16 in. \$14.00; 18 in. \$16.00. PRICE—6 " " \$13.00; " \$14.00; " \$15.00; " \$17.00. GRASS CATCHER BOXES FOR CHAIN MOWER—12 in. \$1.50; 14 in. \$1.60,

16 in. \$1.85; 18 in. \$2.00.
Grass Cat